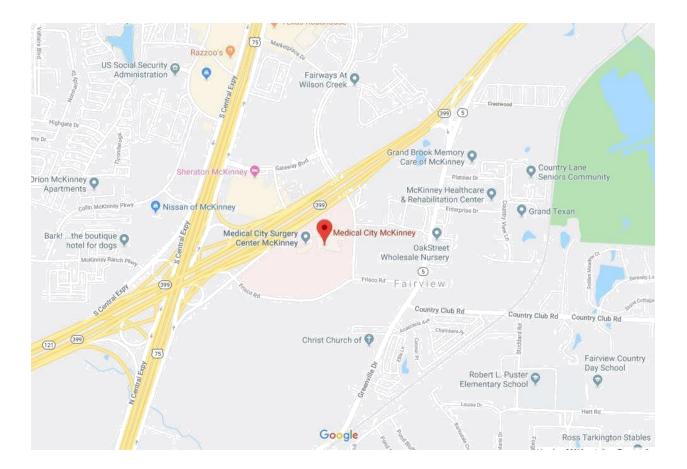

### **Medical Center of McKinney**

4500 Medical Center Drive,

McKinney, TX 75069

972-547-8000

### From McKinney, Melissa, Anna, Van Alstyne on US-75

- Take US-75 South / N Central Expy
- Follow US-75 S to S Central Expy in McKinney. Exit from US-75 S
- Exit onto S Central Expy
- Continue on S Central Expy to your destination
- Look for TX-5, use the middle lane to turn slightly left to stay on S Central Exp (signs for TX-5)
- Use the right lane to take the ramp to TX-5
- Make a right turn into the hospital

#### From McKinney on 121 Or Sam Rayburn Tollway

- Take 121 North / Sam Rayburn Tollway towards McKinney
- Merge onto Sam Rayburn Tollway
- Continue onto TX-399 Spur E/Sam Rayburn Tollway
- Take the Medical Center Dr exit
- Make a right into the hospital

#### From Plano, Richardson on US-75

- Take US-75 North
- Take exit 38B toward Frontage Road
- Merge onto N Central Expy
- Use the right 2 lanes to take the ramp to TX-5
- Make a right into the hospital

#### **From Prosper**

- Take US-380 E/E University Dr
- Take E University Dr exit to US-75 South in McKinney
- Exit from US-75 S/N Central Expy
- Continue on S Central Expy to your destination
- Look for TX-5, use the middle lane to turn slightly left to stay on S Central Exp (signs for TX-5)
- Use the right lane to take the ramp to TX-5
- Make a right turn into the hospital